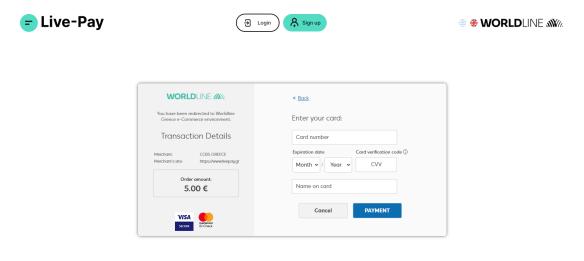

## Step 2

In this Step, you are requested to insert the credit/debit card number, expiration date, CVV code (Visa or Master Card only) name on card.

Click the button "PAYMENT" to finalize the transaction.